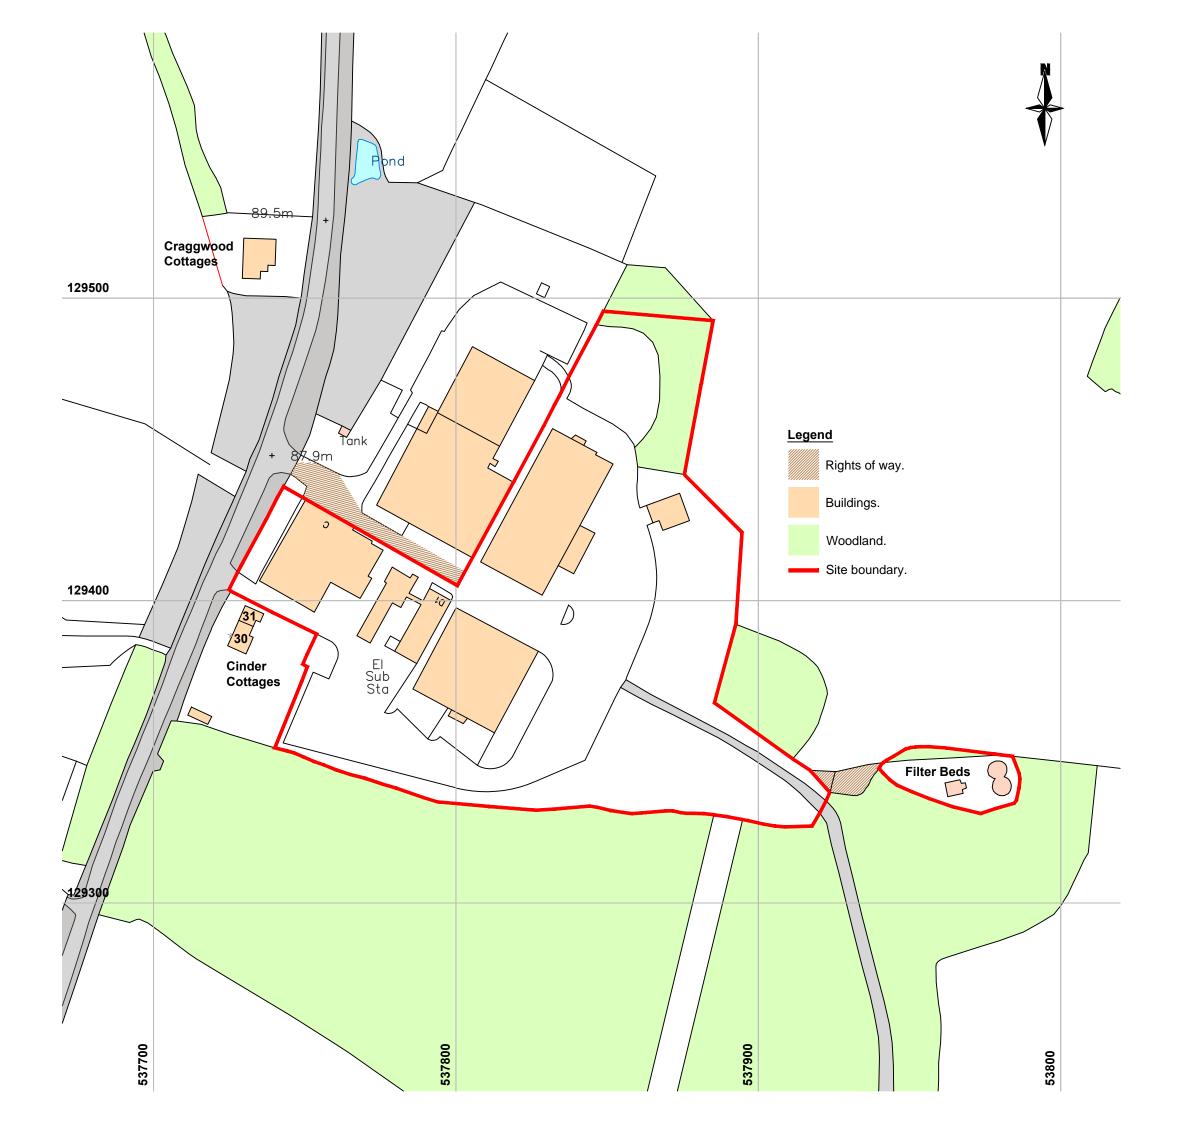

## BURLENS architectural services

Falcon Court 73 College Road Maidstone, ME15 6TF web: www.burlens.com

<sup>Client</sup> Spinnaker Properties Ltd

Project Horsted Keynes Business Park.

Drawing title
Site Location plan.

| BA-12-03-GA01 | 00       | Oct 2012    |
|---------------|----------|-------------|
| Drawing No.   | Revision | Date        |
| Draft         |          | 1:1250 @ A3 |
| Status        |          | Scale       |